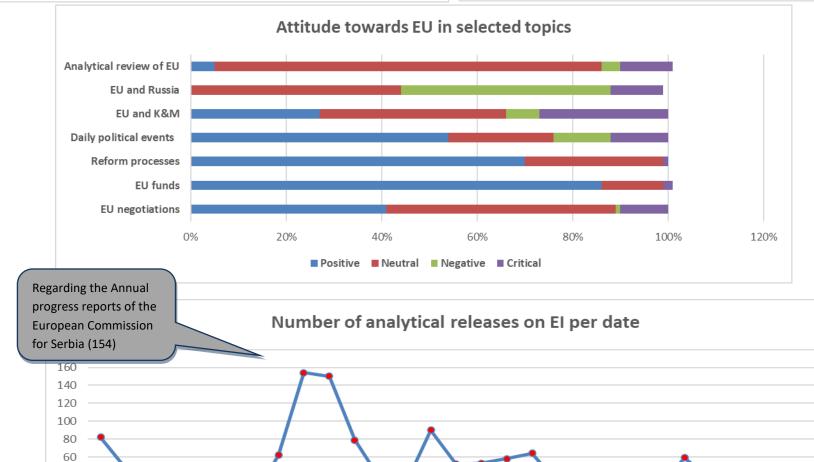

## ANALYSIS OF ANALYTICAL MEDIA REPORTING ON EUROPEAN INTEGRATION

1448
news releases

| EU negotiations         | 39%  |
|-------------------------|------|
| EU and KM               | 18%  |
| Daily political events  | 14%  |
| EU funds                | 14 % |
| Analytical review of EU | 8%   |
| Reform processes        | 5%   |
| EU and Russia           | 2%   |