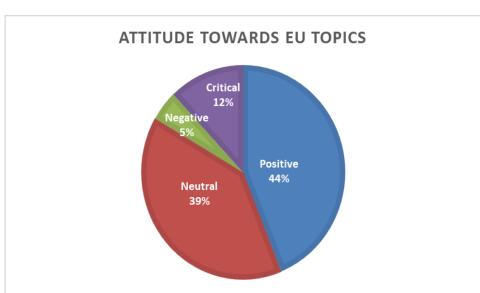

## ANALYSIS OF ANALYTICAL MEDIA REPORTING ON EUROPEAN INTEGRATION

1448
news releases

| EU negotiations         | 39%  |
|-------------------------|------|
| EU and KM               | 18%  |
| Daily political events  | 14%  |
| EU funds                | 14 % |
| Analytical review of EU | 8%   |
| Reform processes        | 5%   |
| EU and Russia           | 2%   |