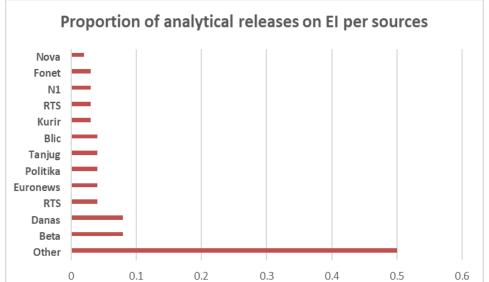

## ANALYSIS OF ANALYTICAL MEDIA REPORTING ON EUROPEAN INTEGRATION

1448
news releases

| EU negotiations         | 39%  |
|-------------------------|------|
| EU and KM               | 18%  |
| Daily political events  | 14%  |
| EU funds                | 14 % |
| Analytical review of EU | 8%   |
| Reform processes        | 5%   |
| EU and Russia           | 2%   |